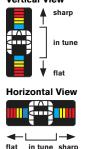

## MICRO UNIVERSAL TUNER

This feature-packed precision tuner with limitless positioning options features a full-color display with four selectable viewing angles (2 vertical, 2 horizontal) in an attractive, compact design. The advanced tuning algorithms allow you to tune in noisy environments, while the dual-swivel clip allows for virtually any positioning for a clear view of the easy-to-read display. The retractable swivel arm also allows the tuner to be folded down, so it's out of the way when not in use. The Micro Universal Tuner is the compact, convenient and accurate tuner for every instrument in your collection.

## Vertical View