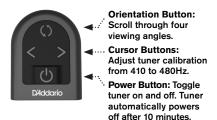

## MICRO UNIVERSAL TUNER

This feature-packed precision tuner with limitless positioning options features a full-color display with four selectable viewing angles (2 vertical, 2 horizontal) in an attractive, compact design. The advanced tuning algorithms allow you to tune in noisy environments, while the dual-swivel clip allows for virtually any positioning for a clear view of the easy-to-read display. The retractable swivel arm also allows the tuner to be folded down, so it's out of the way when not in use. The Micro Universal Tuner is the compact, convenient and accurate tuner for every instrument in your collection.